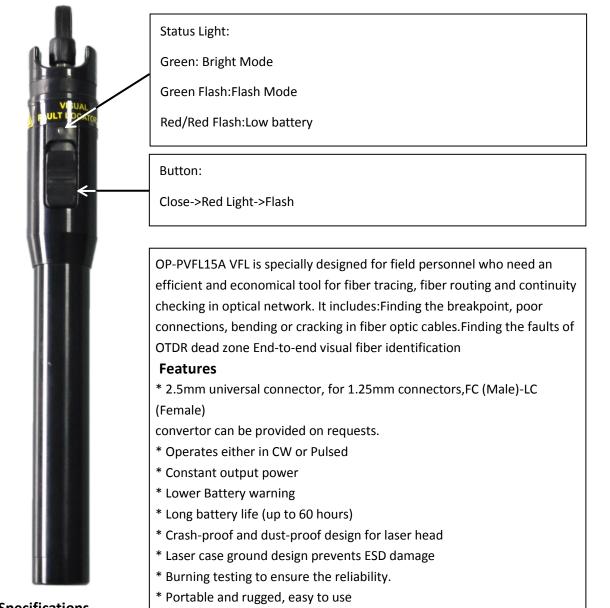

## **Specifications**

| Specifications         |                                                        |
|------------------------|--------------------------------------------------------|
| Туре                   | SP-PVFL15A                                             |
| Central Wavelength     | 650nm±10nm (635nm can be required on request)          |
| Emitter Type           | FP-LD                                                  |
| Output Power           | Optional choice for 1mw, 10mw on actual needs          |
| Optical Connector      | 2.5mm universal connector                              |
|                        | For 1.25mm connectors, FC (Male)-LC (Female) convertor |
|                        | can be optional on customer requests                   |
| Operating Model        | Both CW and Pulse available                            |
| Pulse Frequency        | 2~3Hz                                                  |
| Power Supply           | 2 AA alkaline batteries                                |
| Battery Operating Time | 650nm@1mw ≥65hour                                      |
|                        | 650nm@10mw≥15hour                                      |
|                        | Test with Panasonic LR6 AA ALKALINE battery            |
| Operating Temperature  | -10~+45 (°C)                                           |
| Storage Temperature    | -40~+70 (°C)                                           |
| Dimension (mm)         | ¢ 15X180                                               |
| Weight                 | 900g(Without battery)                                  |