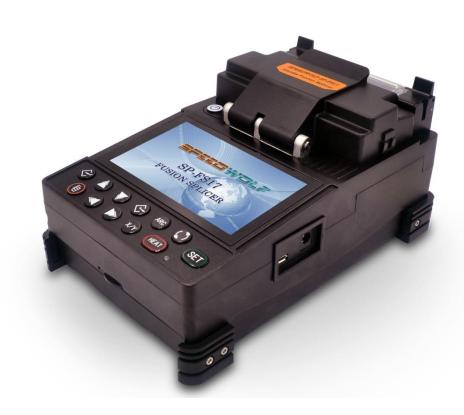

## **Image Illustration**

#### **Product Features**

- Used for FTTH and ordinary fiber project
- Core to core alignment by PAS technology
- 8 sec splicing time and 30 sec heat time
- > 300 X or Y view, 200 X and Y view
- > 5 inch digital high-quality LCD screen, observe X and Y view at same time
- Three in one fixture, splicing single fiber, cable indoor and pig tail
- Built in large capacity lithium battery of 200 times splicing and heating
- > Small size and light weight, 2.1KG including battery